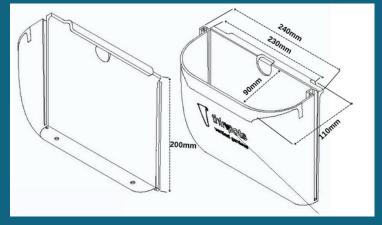

# **THINPOTS New - Series 2**

ThinPots are specially designed to hang on the front of your ThinTank to create a unique Vertical Garden System. The ThinPots clip directly onto an irrigation pipe, which gives an option to be watered direct from the tank or just simply hand water; each ThinPot features handy drainage holes. The options are endless when it comes to turning your tank into a garden! The Thinpots New Series fits in all Thintanks NEW SERIES tanks, including our Fat Series. (1000L, 2000L, 3000L, 4000L, 1333L Fat & 2000L Fat).



Length: 230mm

Height: 200mm

Width: 90mm



## Create a vertical garden

### Fits in all Thintanks New Series

40 pots (full face) 1000L New 2000L New 40 pots (full face) 3000L New 50 pots (full face) 4000L New 50 pots (full face)

# 4 Different Colours to choose from:









Merino

Slate Grey

DISCLAIMER
Actual colours may vary. We try extremely hard to ensure our photos are as life-like as possible, but please understand the actual colour may vary slightly from your monitor and everyone can see these colours differently. We cannot guarantee that the colour you see accurately portrays the true colour of the product.